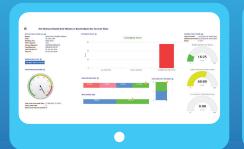

Easy to use, web based, full tachograph analysis

Manager and driver dashboards with KPI alerts

Clear, concise, automatically emailed reports

| BENEFITS                                     | FEATURES                                            |
|----------------------------------------------|-----------------------------------------------------|
| Compliance dashboards                        | Simple - user intuitive with simple navigation      |
| Over 70 reports to choose from               | Automated - email reporting and data uploads        |
| Full infringement management                 | Secure – user level security configurable by email  |
| GB Domestic, EU & WTD compliant              | Powerful – key compliance data at your fingertips   |
| Complete digital and analogue tacho analysis | Support – team available on phone, email and online |

## FULL COMPLIANCE FUNCTIONALITY AS STANDARD

Infringement Debrief Manager

CPT Management Dashboard

CPT Driver Dashboard

CPT Licence Check