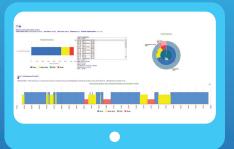

Easy to use, web based, full tachograph analysis

Manager and driver dashboards with KPI alerts

Clear, concise, automatically emailed reports

| BENEFITS                                     | FEATURES                                            |
|----------------------------------------------|-----------------------------------------------------|
| Compliance dashboards                        | Simple - user intuitive with simple navigation      |
| Over 70 reports to choose from               | Automated - email reporting and data uploads        |
| Full infringement management                 | Secure – user level security configurable by email  |
| GB Domestic, EU & WTD compliant              | Powerful – key compliance data at your fingertips   |
| Complete digital and analogue tacho analysis | Support – team available on phone, email and online |

## FULL COMPLIANCE FUNCTIONALITY AS STANDARD

Infringement Debrief Manager

CPT Management Dashboard

CPT Driver Dashboard

CPT Licence Check