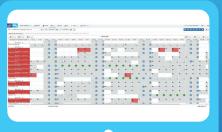

Easy to use, web based, full tachograph analysis

Manager and driver dashboards with KPI alerts

Clear, concise, automatically emailed reports

| BENEFITS                                     | FEATURES                                            |
|----------------------------------------------|-----------------------------------------------------|
| Compliance dashboards                        | Simple - user intuitive with simple navigation      |
| Over 70 reports to choose from               | Automated - email reporting and data uploads        |
| Full infringement management                 | Secure – user level security configurable by email  |
| GB Domestic, EU & WTD compliant              | Powerful – key compliance data at your fingertips   |
| Complete digital and analogue tacho analysis | Support – team available on phone, email and online |

## FULL COMPLIANCE FUNCTIONALITY AS STANDARD

Infringement Debrief Manager

CPT Management Dashboard

CPT Driver Dashboard

CPT Licence Check