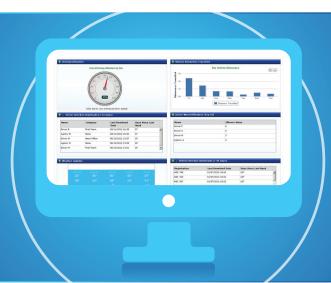

Easy to use, web based, full tachograph analysis

Manager and driver dashboards with KPI alerts

Clear, concise, automatically emailed reports

| BENEFITS                                     | FEATURES                                            |
|----------------------------------------------|-----------------------------------------------------|
| Compliance dashboards                        | Simple - user intuitive with simple navigation      |
| Over 70 reports to choose from               | Automated - email reporting and data uploads        |
| Full infringement management                 | Secure – user level security configurable by email  |
| GB Domestic, EU & WTD compliant              | Powerful – key compliance data at your fingertips   |
| Complete digital and analogue tacho analysis | Support – team available on phone, email and online |

## FULL COMPLIANCE FUNCTIONALITY AS STANDARD

Infringement Debrief Manager

CPT Management Dashboard

CPT Driver Dashboard

CPT Licence Check