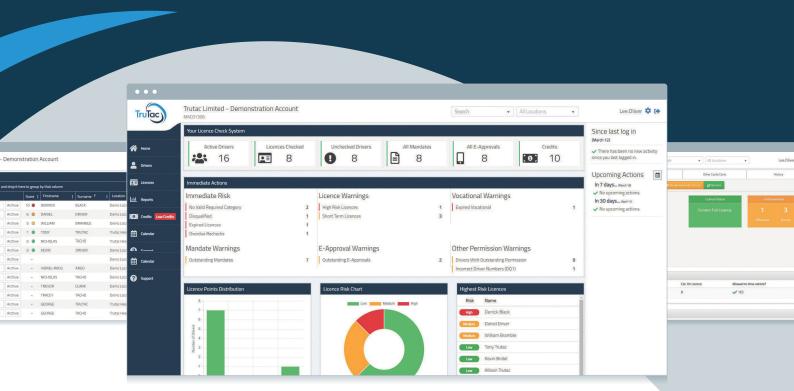

### **TruLicence**

Advanced management dashboards include KPI's and alerts on licence issues to manage risk and notify of any potential at-risk drivers.

#### **Features**

- Driver licence checking and validation
- Integrated alerts, dashboards and reports
- Auto system notification and critical events
- Auto system notification for all 'at risk drivers'
- · Secure driver mandate completion and tracking

#### **DRIVER LICENCE CHECKS**

Driving licence checks online

Validate correct information on a licence

Current endorsements and points on a licence

Driver licence status and entitlement to drive

Satisfy compliance and insurance requirements