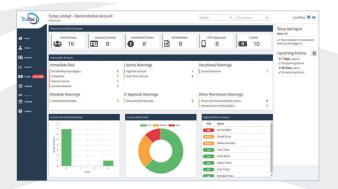

### **TruLicence**

Advanced management dashboards include KPI's and alerts on licence issues to manage risk and notify of any potential at-risk drivers.

#### **Features**

- Driver licence checking and validation
- Integrated alerts, dashboards and reports
- Auto system notification and critical events
- Auto system notification for all 'at risk drivers'
- · Secure driver mandate completion and tracking

#### **DRIVER LICENCE CHECKS**

Driving licence checks online

Validate correct information on a licence

Current endorsements and points on a licence

Driver licence status and entitlement to drive

Satisfy compliance and insurance requirements