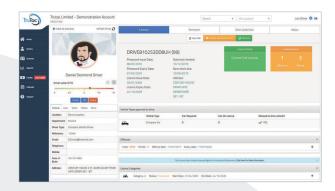

#### **Features**

- Driver licence checking and validation
- Integrated alerts, dashboards and reports
- Auto system notification and critical events
- Auto system notification for all 'at risk drivers'
- · Secure driver mandate completion and tracking

#### **DRIVER LICENCE CHECKS**

Driving licence checks online

Validate correct information on a licence

Current endorsements and points on a licence

Driver licence status and entitlement to drive

Satisfy compliance and insurance requirements