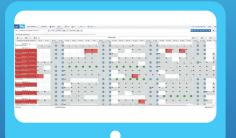

| BENEFITS                                     | FEATURES                                            |
|----------------------------------------------|-----------------------------------------------------|
| Compliance dashboards                        | Simple - user intuitive with simple navigation      |
| Over 70 reports to choose from               | Automated - email reporting and data uploads        |
| Full infringement management                 | Secure – user level security configurable by email  |
| GB Domestic, EU & WTD compliant              | Powerful – key compliance data at your fingertips   |
| Complete digital and analogue tacho analysis | Support – team available on phone, email and online |

## FULL COMPLIANCE FUNCTIONALITY AS STANDARD

Infringement Debrief Manager

CPT Management Dashboard

CPT Driver Dashboard

CPT Licence Check